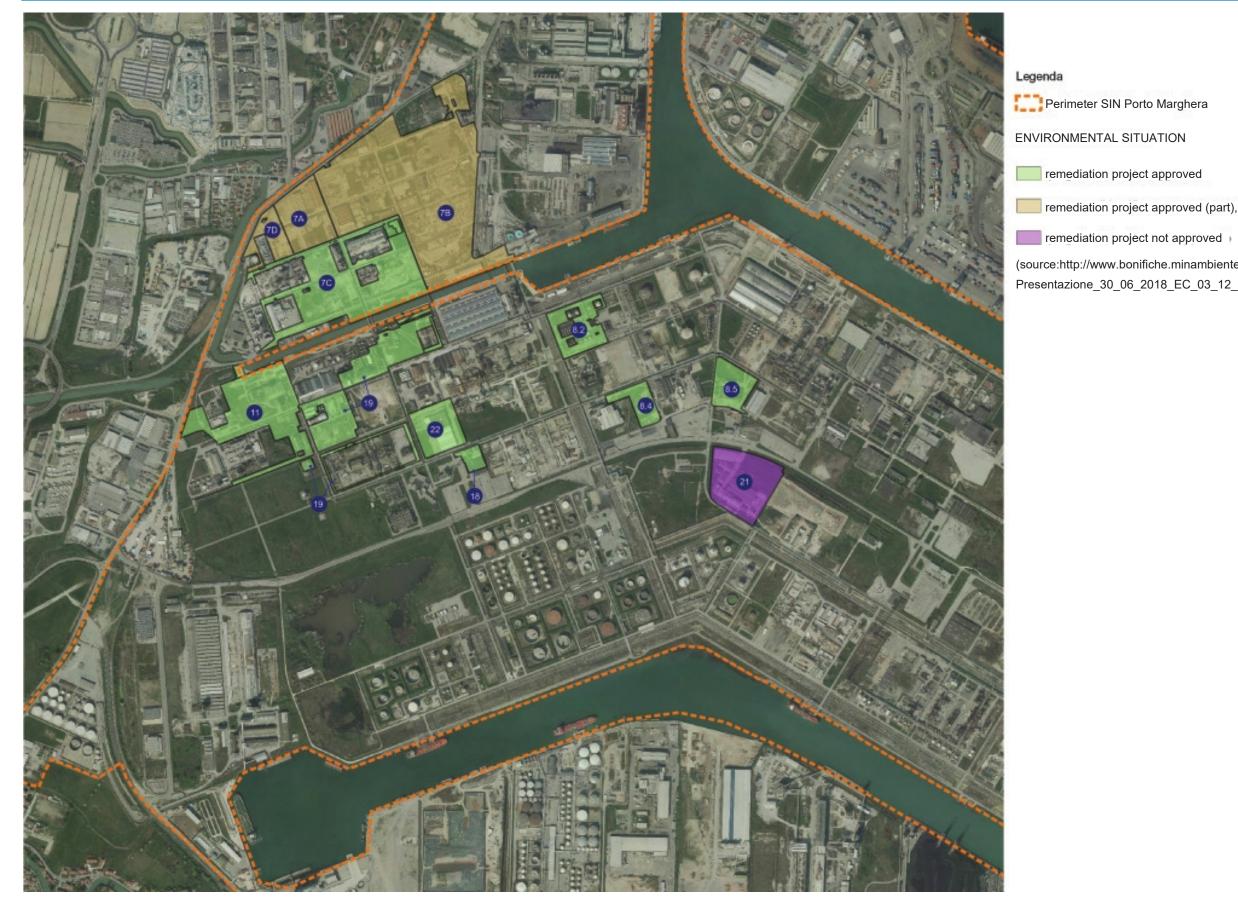

## ENVIRONMENTAL SITUATION OF THE AREAS

remediation project approved (part), certificate implemented remediation (part)

(source:http://www.bonifiche.minambiente.it/contenuti/Iter/

Presentazione\_30\_06\_2018\_EC\_03\_12\_2018.pdf)

|                                                                          | area denomination |                                                        | cadrastal   | environmental situation                                                           | environmental situation of the soils            |                                                                                        |  |
|--------------------------------------------------------------------------|-------------------|--------------------------------------------------------|-------------|-----------------------------------------------------------------------------------|-------------------------------------------------|----------------------------------------------------------------------------------------|--|
|                                                                          |                   |                                                        | surface sqm | source:<br>http://www.bonifiche.minambiente.it/                                   | Intervention by SYNDIAL                         | Intervention to be implemented                                                         |  |
| AREA 7A - OLD PETROCHEMICAL                                              | AREA 7A           | VECCHIO PETROLCHIMICO                                  | 39.466      | remediation project approved (part)<br>certificate implemented remediation (part) | surface scotic and safety-remediation<br>(part) | surface scotic and safety-remediation (to be completed) and remediation in situ (part) |  |
| AREA 7B - OLD PETROCHEMICAL                                              | AREA 7B           | VECCHIO PETROLCHIMICO                                  | 228.997     | remediation project approved (part)<br>certificate implemented remediation (part) | surface scotic and safety-remediation<br>(part) | surface scotic and safety-remediation (to be completed) and remediation in situ (part) |  |
| AREA 7C - OLD PETROCHEMICAL                                              | AREA 7C           | VECCHIO PETROLCHIMICO                                  | 105.242     | remediation project approved                                                      | surface scotic and safety-remediation           | surface scotic and safety-remediation (to be completed) and remediation in situ (part) |  |
| AREA 7D - OLD PETROCHEMICAL                                              | AREA 7D           | VECCHIO PETROLCHIMICO                                  | 9.571       | remediation project approved (part)<br>certificate implemented remediation (part) | surface scotic and safety-remediation           | no intervention to be implemented                                                      |  |
| AREA 8.2 - PSO/2                                                         | AREA 8.2          | PSO/2                                                  | 22.178      | remediation project approved                                                      | surface scotic and safety-remediation           | remediation in situ                                                                    |  |
| AREA 8.4 - PORTION CTE - DEMI WATER                                      | AREA 8.4          | PORZIONE CTE - ACQUA DEMI                              | 13.573      | remediation project approved                                                      | surface scotic and safety-remediation           | no intervention to be implemented                                                      |  |
| AREA 8.5 - PORTION AS                                                    | AREA 8.5          | PORZIONE AS                                            | 18.050      | remediation project approved                                                      | no intervention implemented                     | surface scotic and safety-remediation                                                  |  |
| AREA 11 - FORMER MT2 - PRODUCTION OF<br>METHACRYLATE SLABS FORMER VEDRIL |                   | EX MT2 – PRODUZIONE LASTRE IN<br>METACRILATO EX VEDRIL | 64.595      | remediation project approved                                                      | no intervention implemented                     | surface scotic and remediation in situ                                                 |  |
| AREA 18 - DIRECTION                                                      | AREA 18           | DIREZIONE                                              | 5.789       | remediation project approved                                                      | no intervention implemented                     | surface scotic                                                                         |  |
| AREA 19 - FORMER CAPROLACTAM - PA2                                       | AREA 19           | EX CAPROLATTAME – PA2                                  | 59.866      | remediation project approved                                                      | surface scotic (part)                           | surface scotic and remediation in situ                                                 |  |
| AREA 21 - FORMER COMPOUND                                                | AREA 21           | EX COMPOUND                                            | 43.842      | remediation project not approved                                                  | no intervention implemented                     | surface scotic and remediation according to a project deposited at the Ministery       |  |
| AREA 22 - PORTION AI - WAREHOUSE 5                                       | AREA 22           | PORZIONE AI – MAGAZZINO 5                              | 23.580      | remediation project approved                                                      | no intervention implemented                     | surface scotic                                                                         |  |
|                                                                          | TOTALE            |                                                        | 634.749     |                                                                                   |                                                 |                                                                                        |  |

# ENVIRONMENTAL SITUATION OF THE AREAS

AREA 7A - OLD PETROCHEMICAL

AREA 7B - OLD PETROCHEMICAL

AREA 7C - OLD PETROCHEMICAL

AREA 7D - OLD PETROCHEMICAL

AREA 8.2 - PSO / 2

AREA 8.4 - PORTION CTE - DEMI WATER

AREA 8.5 - PORTION AS

AREA 11 - FORMER MT2 - PRODUCTION OF METHACRYLATE SLABS FORMER VEDRIL

AREA 18 - DIRECTION

AREA 19 - FORMER CAPROLACTAM - PA2

AREA 21 - FORMER COMPOUND

AREA 22 - PORTION AI - WAREHOUSE 5