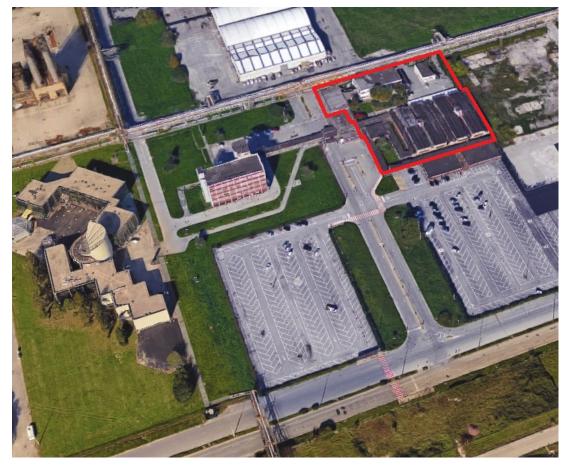

# DENOMINATION OF THE AREAS

AREA 7A - OLD PETROCHEMICAL AREA 7B - OLD PETROCHEMICAL AREA 7C - OLD PETROCHEMICAL AREA 7D - OLD PETROCHEMICAL AREA 8.2 - PSO/2 AREA 8.4 - PORTION CTE - DEMI WATER AREA 8.5 - PORTION AS AREA 11 - FORMER MT2 - PRODUCTION OF METHACRYLATE SLABS FORMER VEDRIL AREA 18 - DIRECTION AREA 19 - FORMER CAPROLACTAM - PA2 AREA 21 - FORMER COMPOUND AREA 22 - PORTION AI - WAREHOUSE 5

|                                                                          | area denomination             |                                                        | cadrastal surface<br>sqm | surface in full<br>property SYNDIAL | State property<br>segments of canal-bank<br>Lusore-Brentella | surface in full<br>property SYNDIAL | presence of<br>buildings |
|--------------------------------------------------------------------------|-------------------------------|--------------------------------------------------------|--------------------------|-------------------------------------|--------------------------------------------------------------|-------------------------------------|--------------------------|
| AREA 7A - OLD PETROCHEMICAL                                              | AREA 7A VECCHIO PETROLCHIMICO |                                                        | 39.466                   | 39.466                              |                                                              |                                     | sì                       |
| AREA 7B - OLD PETROCHEMICAL                                              | AREA 7B                       | VECCHIO PETROLCHIMICO                                  | 228.997                  | 221.128                             | 7.869                                                        |                                     | sì                       |
| AREA 7C - OLD PETROCHEMICAL                                              | AREA 7C                       | VECCHIO PETROLCHIMICO                                  | 105.242                  | 97.292                              | 7.950                                                        |                                     | no                       |
| AREA 7D - OLD PETROCHEMICAL                                              | AREA 7D                       | VECCHIO PETROLCHIMICO                                  | 9.571                    | 9.183                               | 388                                                          |                                     | no                       |
| AREA 8.2 - PSO/2                                                         | AREA 8.2                      | PSO/2                                                  | 22.178                   | 21.848                              |                                                              | 330                                 | sì                       |
| AREA 8.4 - PORTION CTE - DEMI WATER                                      | AREA 8.4                      | PORZIONE CTE - ACQUA DEMI                              | 13.573                   | 13.173                              |                                                              | 400                                 | no                       |
| AREA 8.5 - PORTION AS                                                    | AREA 8.5                      | PORZIONE AS                                            | 18.050                   | 18.050                              |                                                              |                                     | sì                       |
| AREA 11 - FORMER MT2 - PRODUCTION OF METHACRYLATE<br>SLABS FORMER VEDRIL | AREA 11                       | EX MT2 – PRODUZIONE LASTRE IN<br>METACRILATO EX VEDRIL | 64.595                   | 53.787                              | 10.808                                                       |                                     | no                       |
| AREA 18 - DIRECTION                                                      | AREA 18                       | DIREZIONE                                              | 5.789                    | 5.092                               |                                                              | 697                                 | sì                       |
| AREA 19 - FORMER CAPROLACTAM - PA2                                       | AREA 19                       | EX CAPROLATTAME – PA2                                  | 59.866                   | 51.364                              | 7.810                                                        | 692                                 | no                       |
| AREA 21 - FORMER COMPOUND                                                | AREA 21                       | EX COMPOUND                                            | 43.842                   | 35.851                              |                                                              | 7.991                               | sì                       |
| AREA 22 - PORTION AI - WAREHOUSE 5                                       | AREA 22                       | PORZIONE AI – MAGAZZINO 5                              | 23.580                   | 23.359                              |                                                              | 221                                 | sì                       |
|                                                                          | TOTALE                        |                                                        | 634.749                  | 589.593                             | 34.825                                                       | 10.331                              |                          |