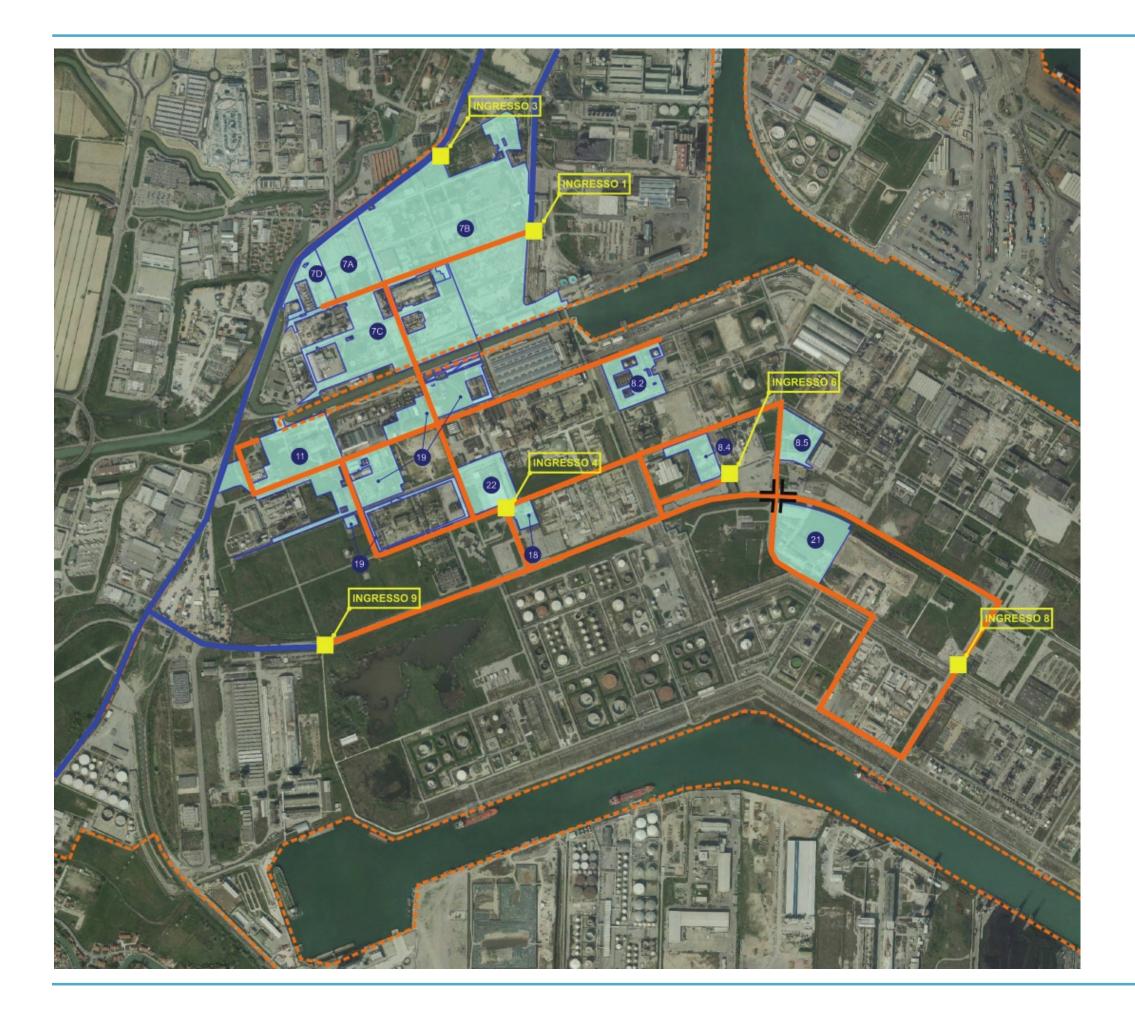

#### VIABILITY AND ACCESS

| public or public-use roads |                                                                                                                                                                                                                                                      |  |  |  |  |  |
|----------------------------|------------------------------------------------------------------------------------------------------------------------------------------------------------------------------------------------------------------------------------------------------|--|--|--|--|--|
| factory roads              |                                                                                                                                                                                                                                                      |  |  |  |  |  |
|                            | ACCESS 1 – regulates the accesses to the industrial plants from Via dell'Elettricità. It is composed by a gate and a reception.                                                                                                                      |  |  |  |  |  |
| -                          | ACCESS 3 – It is composed by a gate at present not garrisoned with pedestrian access.                                                                                                                                                                |  |  |  |  |  |
|                            | ACCESS 9 – regulates the access to the<br>Petrochemical plant from Via della Chimica.<br>It is composed by a gate (that is closed, for<br>security reasons from 18:00 to 5:30) and a<br>reception at present not garrisoned.                         |  |  |  |  |  |
|                            | ACCESSES 4 and 8 – regulate the access<br>to the industrial plants. The garrisoning is<br>operated by S.P.M At the access the<br>names of the visitors and the reason of the<br>visit are registered and individual safety<br>devices are delivered. |  |  |  |  |  |
|                            | ACCESS 6 – Access dedicated to the<br>Trucks. The garrisoning is operated by<br>S.P.M. that also controls the goods<br>accompanying-note.                                                                                                            |  |  |  |  |  |
| ╬                          | Internal passage to the industrial plant<br>viability to cross Via della Chimica.<br>It is composed by an automatic barrier that<br>hampers to enter or exit the industrial plant<br>without passing throught the garrisoned<br>accesses.            |  |  |  |  |  |