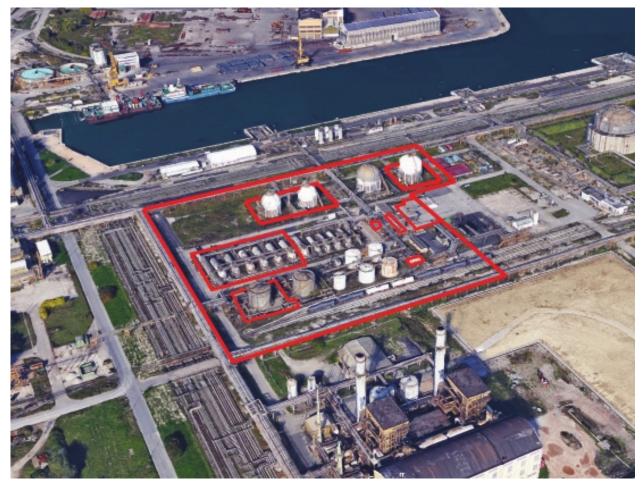

# DENOMINATION OF THE AREAS

AREA 7A - OLD PETROCHEMICAL AREA 7B - OLD PETROCHEMICAL AREA 7C - OLD PETROCHEMICAL AREA 7D - OLD PETROCHEMICAL AREA 8.2 - PSO/2 AREA 8.4 - PORTION CTE - DEMI WATER AREA 8.5 - PORTION AS AREA 11 - FORMER MT2 - PRODUCTION OF METHACRYLATE SLABS FORMER VEDRIL AREA 18 - DIRECTION AREA 19 - FORMER CAPROLACTAM - PA2 AREA 21 - FORMER COMPOUND AREA 22 - PORTION AI - WAREHOUSE 5

The numbering and denomination proposed by Syndial was used to identify the individual areas (that is the same reported in the documents and materials sent to the competent bodies to obtain environmental authorizations).

#### DIMENSION OF THE AREAS