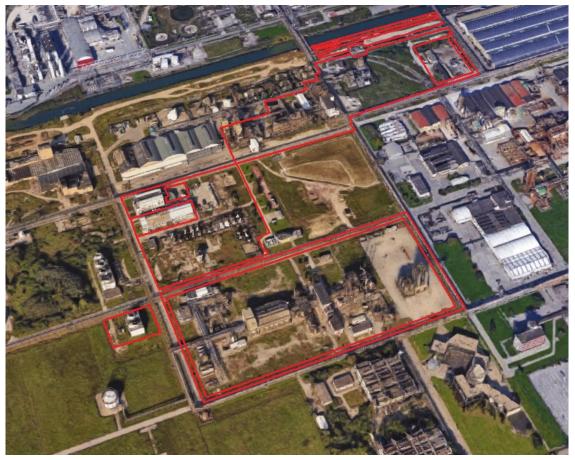

# DENOMINATION OF THE AREAS

AREA 7A - OLD PETROCHEMICAL AREA 7B - OLD PETROCHEMICAL AREA 7C - OLD PETROCHEMICAL AREA 7D - OLD PETROCHEMICAL AREA 8.2 - PSO/2 AREA 8.4 - PORTION CTE - DEMI WATER AREA 8.5 - PORTION AS AREA 11 - FORMER MT2 - PRODUCTION OF METHACRYLATE SLABS FORMER VEDRIL AREA 18 - DIRECTION AREA 19 - FORMER CAPROLACTAM - PA2 AREA 21 - FORMER COMPOUND AREA 22 - PORTION AI - WAREHOUSE 5

The numbering and denomination proposed by Syndial was used to identify the individual areas (that is the same reported in the documents and materials sent to the competent bodies to obtain environmental authorizations).

|                                                                          | area denomination             |                                                        | cadrastal surface<br>sqm | surface in full<br>property SYNDIAL | State property<br>segments of canal-bank<br>Lusore-Brentella | surface in full<br>property SYNDIAL | presence of<br>buildings |
|--------------------------------------------------------------------------|-------------------------------|--------------------------------------------------------|--------------------------|-------------------------------------|--------------------------------------------------------------|-------------------------------------|--------------------------|
| AREA 7A - OLD PETROCHEMICAL                                              | AREA 7A VECCHIO PETROLCHIMICO |                                                        | 39.466                   | 39.466                              |                                                              |                                     | sì                       |
| AREA 7B - OLD PETROCHEMICAL                                              | AREA 7B                       | VECCHIO PETROLCHIMICO                                  | 228.997                  | 221.128                             | 7.869                                                        |                                     | sì                       |
| AREA 7C - OLD PETROCHEMICAL                                              | AREA 7C                       | VECCHIO PETROLCHIMICO                                  | 105.242                  | 97.292                              | 7.950                                                        |                                     | no                       |
| AREA 7D - OLD PETROCHEMICAL                                              | AREA 7D                       | VECCHIO PETROLCHIMICO                                  | 9.571                    | 9.183                               | 388                                                          |                                     | no                       |
| AREA 8.2 - PSO/2                                                         | AREA 8.2                      | PSO/2                                                  | 22.178                   | 21.848                              |                                                              | 330                                 | sì                       |
| AREA 8.4 - PORTION CTE - DEMI WATER                                      | AREA 8.4                      | PORZIONE CTE - ACQUA DEMI                              | 13.573                   | 13.173                              |                                                              | 400                                 | no                       |
| AREA 8.5 - PORTION AS                                                    | AREA 8.5                      | PORZIONE AS                                            | 18.050                   | 18.050                              |                                                              |                                     | sì                       |
| AREA 11 - FORMER MT2 - PRODUCTION OF METHACRYLATE<br>SLABS FORMER VEDRIL | AREA 11                       | EX MT2 – PRODUZIONE LASTRE IN<br>METACRILATO EX VEDRIL | 64.595                   | 53.787                              | 10.808                                                       |                                     | no                       |
| AREA 18 - DIRECTION                                                      | AREA 18                       | DIREZIONE                                              | 5.789                    | 5.092                               |                                                              | 697                                 | sì                       |
| AREA 19 - FORMER CAPROLACTAM - PA2                                       | AREA 19                       | EX CAPROLATTAME – PA2                                  | 59.866                   | 51.364                              | 7.810                                                        | 692                                 | no                       |
| AREA 21 - FORMER COMPOUND                                                | AREA 21                       | EX COMPOUND                                            | 43.842                   | 35.851                              |                                                              | 7.991                               | sì                       |
| AREA 22 - PORTION AI - WAREHOUSE 5                                       | AREA 22                       | PORZIONE AI – MAGAZZINO 5                              | 23.580                   | 23.359                              |                                                              | 221                                 | sì                       |
|                                                                          | TOTALE                        |                                                        | 634.749                  | 589.593                             | 34.825                                                       | 10.331                              |                          |