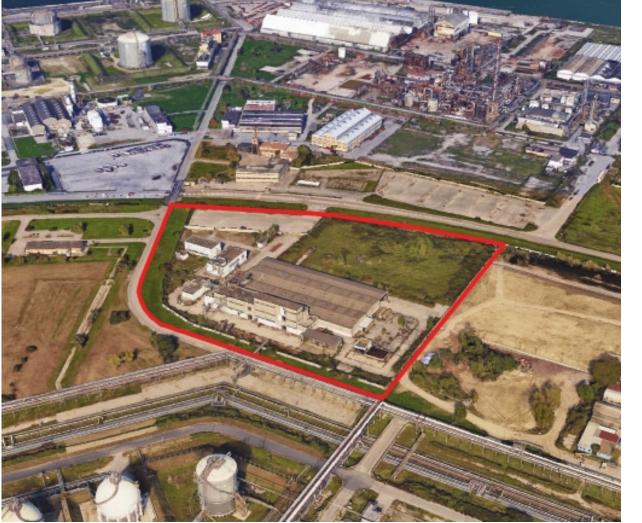

# DENOMINATION OF THE AREAS

AREA 7A - OLD PETROCHEMICAL AREA 7B - OLD PETROCHEMICAL AREA 7C - OLD PETROCHEMICAL AREA 7D - OLD PETROCHEMICAL AREA 8.2 - PSO/2 AREA 8.4 - PORTION CTE - DEMI WATER AREA 8.5 - PORTION AS AREA 11 - FORMER MT2 - PRODUCTION OF METHACRYLATE SLABS FORMER VEDRIL AREA 18 - DIRECTION AREA 19 - FORMER CAPROLACTAM - PA2 AREA 21 - FORMER COMPOUND AREA 22 - PORTION AI - WAREHOUSE 5

|                                                                          | area denomination             |                                                        | cadrastal surface<br>sqm | surface in full<br>property SYNDIAL | State property<br>segments of canal-bank<br>Lusore-Brentella | surface in full<br>property SYNDIAL | presence of<br>buildings |
|--------------------------------------------------------------------------|-------------------------------|--------------------------------------------------------|--------------------------|-------------------------------------|--------------------------------------------------------------|-------------------------------------|--------------------------|
| AREA 7A - OLD PETROCHEMICAL                                              | AREA 7A VECCHIO PETROLCHIMICO |                                                        | 39.466                   | 39.466                              |                                                              |                                     | sì                       |
| AREA 7B - OLD PETROCHEMICAL                                              | AREA 7B                       | VECCHIO PETROLCHIMICO                                  | 228.997                  | 221.128                             | 7.869                                                        |                                     | sì                       |
| AREA 7C - OLD PETROCHEMICAL                                              | AREA 7C                       | VECCHIO PETROLCHIMICO                                  | 105.242                  | 97.292                              | 7.950                                                        |                                     | no                       |
| AREA 7D - OLD PETROCHEMICAL                                              | AREA 7D                       | VECCHIO PETROLCHIMICO                                  | 9.571                    | 9.183                               | 388                                                          |                                     | no                       |
| AREA 8.2 - PSO/2                                                         | AREA 8.2                      | PSO/2                                                  | 22.178                   | 21.848                              |                                                              | 330                                 | sì                       |
| AREA 8.4 - PORTION CTE - DEMI WATER                                      | AREA 8.4                      | PORZIONE CTE - ACQUA DEMI                              | 13.573                   | 13.173                              |                                                              | 400                                 | no                       |
| AREA 8.5 - PORTION AS                                                    | AREA 8.5                      | PORZIONE AS                                            | 18.050                   | 18.050                              |                                                              |                                     | sì                       |
| AREA 11 - FORMER MT2 - PRODUCTION OF METHACRYLATE<br>SLABS FORMER VEDRIL | AREA 11                       | EX MT2 – PRODUZIONE LASTRE IN<br>METACRILATO EX VEDRIL | 64.595                   | 53.787                              | 10.808                                                       |                                     | no                       |
| AREA 18 - DIRECTION                                                      | AREA 18                       | DIREZIONE                                              | 5.789                    | 5.092                               |                                                              | 697                                 | sì                       |
| AREA 19 - FORMER CAPROLACTAM - PA2                                       | AREA 19                       | EX CAPROLATTAME – PA2                                  | 59.866                   | 51.364                              | 7.810                                                        | 692                                 | no                       |
| AREA 21 - FORMER COMPOUND                                                | AREA 21                       | EX COMPOUND                                            | 43.842                   | 35.851                              |                                                              | 7.991                               | sì                       |
| AREA 22 - PORTION AI - WAREHOUSE 5                                       | AREA 22                       | PORZIONE AI – MAGAZZINO 5                              | 23.580                   | 23.359                              |                                                              | 221                                 | sì                       |
|                                                                          | TOTALE                        |                                                        | 634.749                  | 589.593                             | 34.825                                                       | 10.331                              |                          |