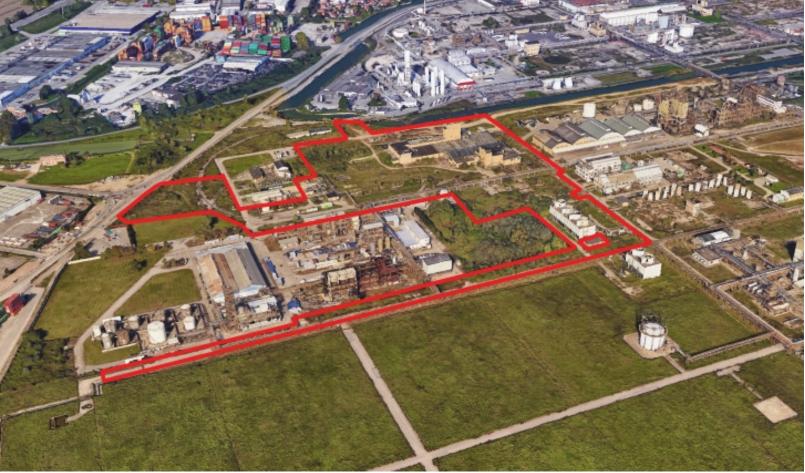

# DENOMINATION OF THE AREAS

AREA 7A - OLD PETROCHEMICAL AREA 7B - OLD PETROCHEMICAL AREA 7C - OLD PETROCHEMICAL AREA 7D - OLD PETROCHEMICAL AREA 8.2 - PSO/2 AREA 8.4 - PORTION CTE - DEMI WATER AREA 8.5 - PORTION AS AREA 11 - FORMER MT2 - PRODUCTION OF METHACRYLATE SLABS FORMER VEDRIL AREA 18 - DIRECTION AREA 19 - FORMER CAPROLACTAM - PA2 AREA 21 - FORMER COMPOUND AREA 22 - PORTION AI - WAREHOUSE 5

|                                                                          | area denomination             |                                                        | cadrastal surface<br>sqm | surface in full<br>property SYNDIAL | State property<br>segments of canal-bank<br>Lusore-Brentella | surface in full<br>property SYNDIAL | presence of<br>buildings |
|--------------------------------------------------------------------------|-------------------------------|--------------------------------------------------------|--------------------------|-------------------------------------|--------------------------------------------------------------|-------------------------------------|--------------------------|
| AREA 7A - OLD PETROCHEMICAL                                              | AREA 7A VECCHIO PETROLCHIMICO |                                                        | 39.466                   | 39.466                              |                                                              |                                     | sì                       |
| AREA 7B - OLD PETROCHEMICAL                                              | AREA 7B                       | VECCHIO PETROLCHIMICO                                  | 228.997                  | 221.128                             | 7.869                                                        |                                     | sì                       |
| AREA 7C - OLD PETROCHEMICAL                                              | AREA 7C                       | VECCHIO PETROLCHIMICO                                  | 105.242                  | 97.292                              | 7.950                                                        |                                     | no                       |
| AREA 7D - OLD PETROCHEMICAL                                              | AREA 7D                       | VECCHIO PETROLCHIMICO                                  | 9.571                    | 9.183                               | 388                                                          |                                     | no                       |
| AREA 8.2 - PSO/2                                                         | AREA 8.2                      | PSO/2                                                  | 22.178                   | 21.848                              |                                                              | 330                                 | sì                       |
| AREA 8.4 - PORTION CTE - DEMI WATER                                      | AREA 8.4                      | PORZIONE CTE - ACQUA DEMI                              | 13.573                   | 13.173                              |                                                              | 400                                 | no                       |
| AREA 8.5 - PORTION AS                                                    | AREA 8.5                      | PORZIONE AS                                            | 18.050                   | 18.050                              |                                                              |                                     | sì                       |
| AREA 11 - FORMER MT2 - PRODUCTION OF METHACRYLATE<br>SLABS FORMER VEDRIL | AREA 11                       | EX MT2 – PRODUZIONE LASTRE IN<br>METACRILATO EX VEDRIL | 64.595                   | 53.787                              | 10.808                                                       |                                     | no                       |
| AREA 18 - DIRECTION                                                      | AREA 18                       | DIREZIONE                                              | 5.789                    | 5.092                               |                                                              | 697                                 | sì                       |
| AREA 19 - FORMER CAPROLACTAM - PA2                                       | AREA 19                       | EX CAPROLATTAME – PA2                                  | 59.866                   | 51.364                              | 7.810                                                        | 692                                 | no                       |
| AREA 21 - FORMER COMPOUND                                                | AREA 21                       | EX COMPOUND                                            | 43.842                   | 35.851                              |                                                              | 7.991                               | sì                       |
| AREA 22 - PORTION AI - WAREHOUSE 5                                       | AREA 22                       | PORZIONE AI – MAGAZZINO 5                              | 23.580                   | 23.359                              |                                                              | 221                                 | sì                       |
|                                                                          | TOTALE                        |                                                        | 634.749                  | 589.593                             | 34.825                                                       | 10.331                              |                          |