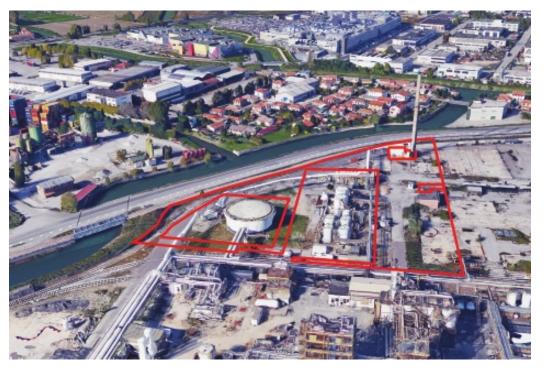

# DENOMINATION OF THE AREAS

AREA 7A - OLD PETROCHEMICAL AREA 7B - OLD PETROCHEMICAL AREA 7C - OLD PETROCHEMICAL AREA 7D - OLD PETROCHEMICAL AREA 8.2 - PSO/2 AREA 8.4 - PORTION CTE - DEMI WATER AREA 8.5 - PORTION AS AREA 11 - FORMER MT2 - PRODUCTION OF METHACRYLATE SLABS FORMER VEDRIL AREA 18 - DIRECTION AREA 19 - FORMER CAPROLACTAM - PA2 AREA 21 - FORMER COMPOUND AREA 22 - PORTION AI - WAREHOUSE 5

The numbering and denomination proposed by Syndial was used to identify the individual areas (that is the same reported in the documents and materials sent to the competent bodies to obtain environmental authorizations).

#### DIMENSION OF THE AREAS