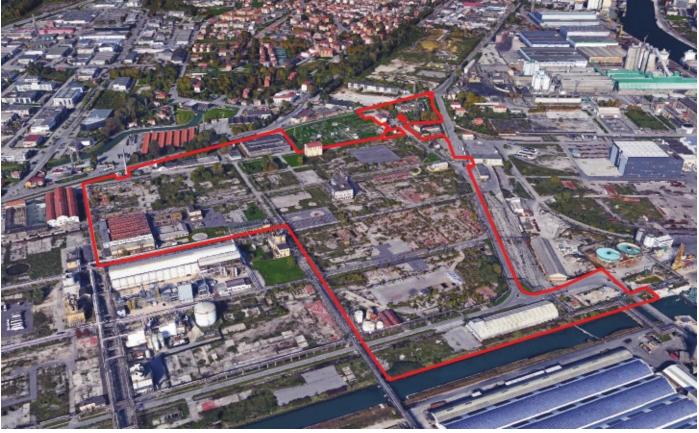

# DENOMINATION OF THE AREAS

AREA 7A - OLD PETROCHEMICAL AREA 7B - OLD PETROCHEMICAL AREA 7C - OLD PETROCHEMICAL AREA 7D - OLD PETROCHEMICAL AREA 8.2 - PSO/2 AREA 8.4 - PORTION CTE - DEMI WATER AREA 8.5 - PORTION AS AREA 11 - FORMER MT2 - PRODUCTION OF METHACRYLATE SLABS FORMER VEDRIL AREA 18 - DIRECTION AREA 19 - FORMER CAPROLACTAM - PA2 AREA 21 - FORMER COMPOUND AREA 22 - PORTION AI - WAREHOUSE 5

The numbering and denomination proposed by Syndial was used to identify the individual areas (that is the same reported in the documents and materials sent to the competent bodies to obtain environmental authorizations).

#### DIMENSION OF THE AREAS