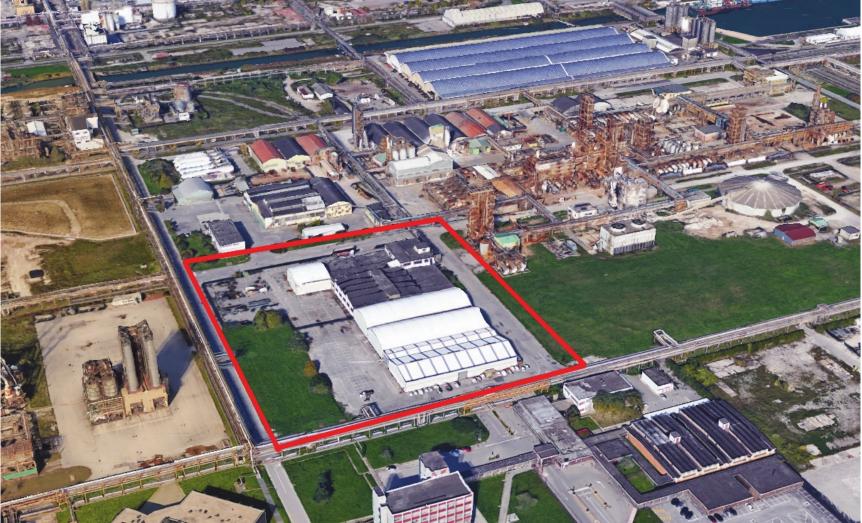

# DENOMINATION OF THE AREAS

AREA 7A - OLD PETROCHEMICAL AREA 7B - OLD PETROCHEMICAL AREA 7C - OLD PETROCHEMICAL AREA 7D - OLD PETROCHEMICAL AREA 8.2 - PSO/2 AREA 8.4 - PORTION CTE - DEMI WATER AREA 8.5 - PORTION AS AREA 11 - FORMER MT2 - PRODUCTION OF METHACRYLATE SLABS FORMER VEDRIL AREA 18 - DIRECTION AREA 19 - FORMER CAPROLACTAM - PA2 AREA 21 - FORMER COMPOUND AREA 22 - PORTION AI - WAREHOUSE 5

|                                                                          | area denomination             |                                                        | cadrastal surface<br>sqm | surface in full<br>property SYNDIAL | State property<br>segments of canal-bank<br>Lusore-Brentella | surface in full<br>property SYNDIAL | presence of<br>buildings |
|--------------------------------------------------------------------------|-------------------------------|--------------------------------------------------------|--------------------------|-------------------------------------|--------------------------------------------------------------|-------------------------------------|--------------------------|
| AREA 7A - OLD PETROCHEMICAL                                              | AREA 7A VECCHIO PETROLCHIMICO |                                                        | 39.466                   | 39.466                              |                                                              |                                     | sì                       |
| AREA 7B - OLD PETROCHEMICAL                                              | AREA 7B                       | VECCHIO PETROLCHIMICO                                  | 228.997                  | 221.128                             | 7.869                                                        |                                     | sì                       |
| AREA 7C - OLD PETROCHEMICAL                                              | AREA 7C                       | VECCHIO PETROLCHIMICO                                  | 105.242                  | 97.292                              | 7.950                                                        |                                     | no                       |
| AREA 7D - OLD PETROCHEMICAL                                              | AREA 7D                       | VECCHIO PETROLCHIMICO                                  | 9.571                    | 9.183                               | 388                                                          |                                     | no                       |
| AREA 8.2 - PSO/2                                                         | AREA 8.2                      | PSO/2                                                  | 22.178                   | 21.848                              |                                                              | 330                                 | sì                       |
| AREA 8.4 - PORTION CTE - DEMI WATER                                      | AREA 8.4                      | PORZIONE CTE - ACQUA DEMI                              | 13.573                   | 13.173                              |                                                              | 400                                 | no                       |
| AREA 8.5 - PORTION AS                                                    | AREA 8.5                      | PORZIONE AS                                            | 18.050                   | 18.050                              |                                                              |                                     | sì                       |
| AREA 11 - FORMER MT2 - PRODUCTION OF METHACRYLATE<br>SLABS FORMER VEDRIL | AREA 11                       | EX MT2 – PRODUZIONE LASTRE IN<br>METACRILATO EX VEDRIL | 64.595                   | 53.787                              | 10.808                                                       |                                     | no                       |
| AREA 18 - DIRECTION                                                      | AREA 18                       | DIREZIONE                                              | 5.789                    | 5.092                               |                                                              | 697                                 | sì                       |
| AREA 19 - FORMER CAPROLACTAM - PA2                                       | AREA 19                       | EX CAPROLATTAME – PA2                                  | 59.866                   | 51.364                              | 7.810                                                        | 692                                 | no                       |
| AREA 21 - FORMER COMPOUND                                                | AREA 21                       | EX COMPOUND                                            | 43.842                   | 35.851                              |                                                              | 7.991                               | sì                       |
| AREA 22 - PORTION AI - WAREHOUSE 5                                       | AREA 22                       | PORZIONE AI – MAGAZZINO 5                              | 23.580                   | 23.359                              |                                                              | 221                                 | sì                       |
|                                                                          | TOTALE                        |                                                        | 634.749                  | 589.593                             | 34.825                                                       | 10.331                              |                          |