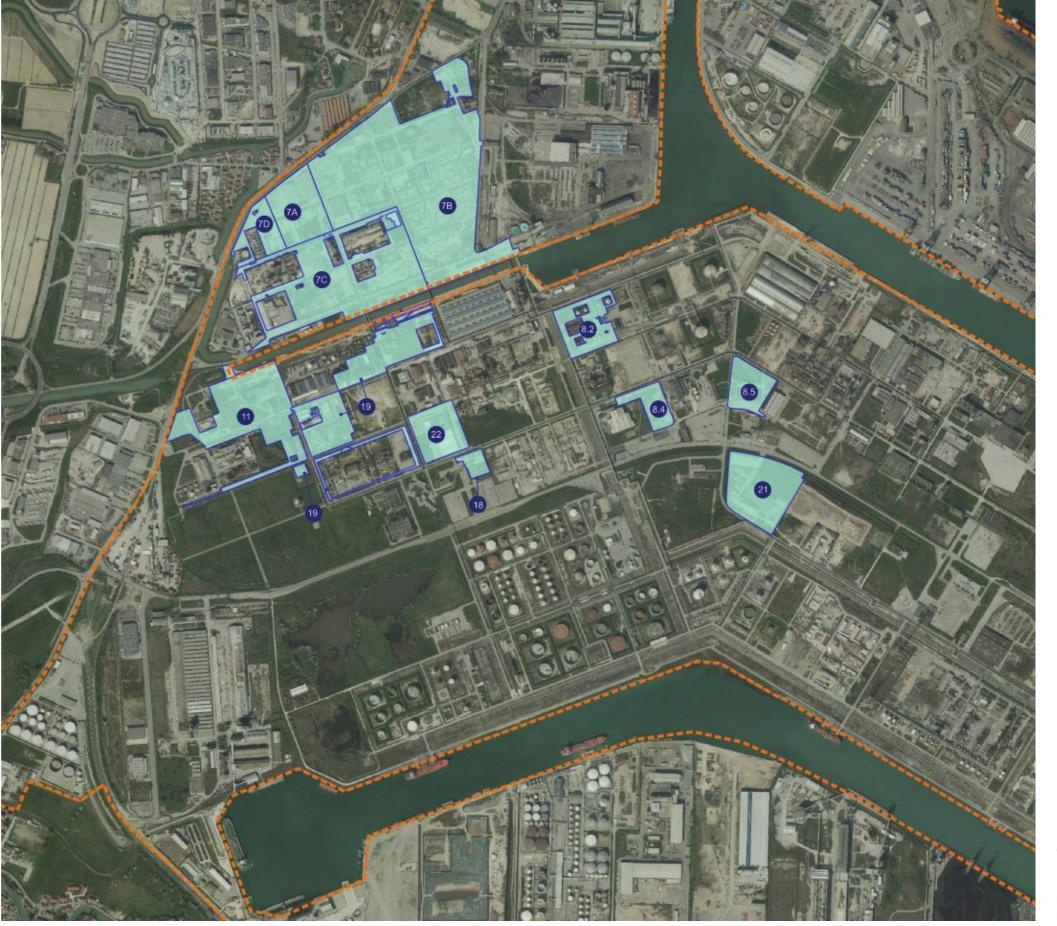

# DENOMINATION OF THE AREAS

AREA 7A - OLD PETROCHEMICAL AREA 7B - OLD PETROCHEMICAL AREA 7C - OLD PETROCHEMICAL AREA 7D - OLD PETROCHEMICAL AREA 8.2 - PSO/2 AREA 8.4 - PORTION CTE - DEMI WATER AREA 8.5 - PORTION AS AREA 11 - FORMER MT2 - PRODUCTION OF METHACRYLATE SLABS FORMER VEDRIL AREA 18 - DIRECTION AREA 19 - FORMER CAPROLACTAM - PA2 AREA 21 - FORMER COMPOUND AREA 22 - PORTION AI - WAREHOUSE 5

The numbering and denomination proposed by Syndial was used to identify the individual areas (that is the same reported in the documents and materials sent to the competent bodies to obtain environmental authorizations).