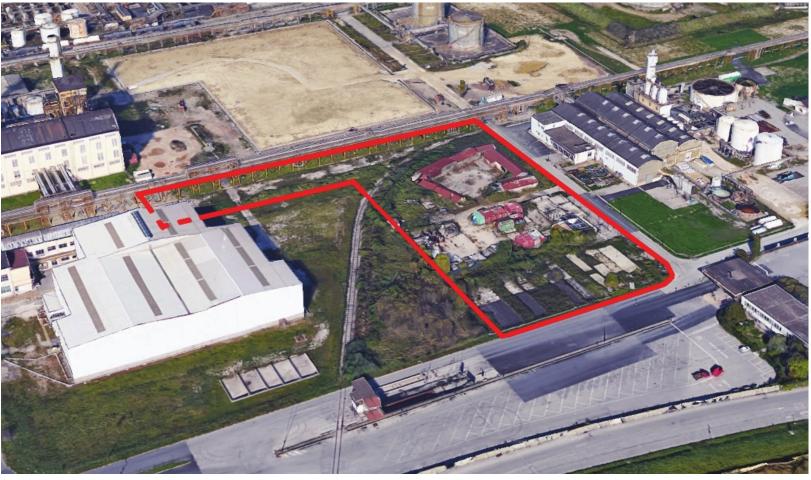

# DENOMINATION OF THE AREAS

AREA 7A - OLD PETROCHEMICAL AREA 7B - OLD PETROCHEMICAL AREA 7C - OLD PETROCHEMICAL AREA 7D - OLD PETROCHEMICAL AREA 8.2 - PSO/2 AREA 8.4 - PORTION CTE - DEMI WATER AREA 8.5 - PORTION AS AREA 11 - FORMER MT2 - PRODUCTION OF METHACRYLATE SLABS FORMER VEDRIL AREA 18 - DIRECTION AREA 19 - FORMER CAPROLACTAM - PA2 AREA 21 - FORMER COMPOUND AREA 22 - PORTION AI - WAREHOUSE 5

|                                                                          | area denomination             |                                                        | cadrastal surface<br>sqm | surface in full<br>property SYNDIAL | State property<br>segments of canal-bank<br>Lusore-Brentella | surface in full<br>property SYNDIAL | presence of<br>buildings |
|--------------------------------------------------------------------------|-------------------------------|--------------------------------------------------------|--------------------------|-------------------------------------|--------------------------------------------------------------|-------------------------------------|--------------------------|
| AREA 7A - OLD PETROCHEMICAL                                              | AREA 7A VECCHIO PETROLCHIMICO |                                                        | 39.466                   | 39.466                              |                                                              |                                     | sì                       |
| AREA 7B - OLD PETROCHEMICAL                                              | AREA 7B                       | VECCHIO PETROLCHIMICO                                  | 228.997                  | 221.128                             | 7.869                                                        |                                     | sì                       |
| AREA 7C - OLD PETROCHEMICAL                                              | AREA 7C                       | VECCHIO PETROLCHIMICO                                  | 105.242                  | 97.292                              | 7.950                                                        |                                     | no                       |
| AREA 7D - OLD PETROCHEMICAL                                              | AREA 7D                       | VECCHIO PETROLCHIMICO                                  | 9.571                    | 9.183                               | 388                                                          |                                     | no                       |
| AREA 8.2 - PSO/2                                                         | AREA 8.2                      | PSO/2                                                  | 22.178                   | 21.848                              |                                                              | 330                                 | sì                       |
| AREA 8.4 - PORTION CTE - DEMI WATER                                      | AREA 8.4                      | PORZIONE CTE - ACQUA DEMI                              | 13.573                   | 13.173                              |                                                              | 400                                 | no                       |
| AREA 8.5 - PORTION AS                                                    | AREA 8.5                      | PORZIONE AS                                            | 18.050                   | 18.050                              |                                                              |                                     | sì                       |
| AREA 11 - FORMER MT2 - PRODUCTION OF METHACRYLATE<br>SLABS FORMER VEDRIL | AREA 11                       | EX MT2 – PRODUZIONE LASTRE IN<br>METACRILATO EX VEDRIL | 64.595                   | 53.787                              | 10.808                                                       |                                     | no                       |
| AREA 18 - DIRECTION                                                      | AREA 18                       | DIREZIONE                                              | 5.789                    | 5.092                               |                                                              | 697                                 | sì                       |
| AREA 19 - FORMER CAPROLACTAM - PA2                                       | AREA 19                       | EX CAPROLATTAME – PA2                                  | 59.866                   | 51.364                              | 7.810                                                        | 692                                 | no                       |
| AREA 21 - FORMER COMPOUND                                                | AREA 21                       | EX COMPOUND                                            | 43.842                   | 35.851                              |                                                              | 7.991                               | sì                       |
| AREA 22 - PORTION AI - WAREHOUSE 5                                       | AREA 22                       | PORZIONE AI – MAGAZZINO 5                              | 23.580                   | 23.359                              |                                                              | 221                                 | sì                       |
|                                                                          | TOTALE                        |                                                        | 634.749                  | 589.593                             | 34.825                                                       | 10.331                              |                          |