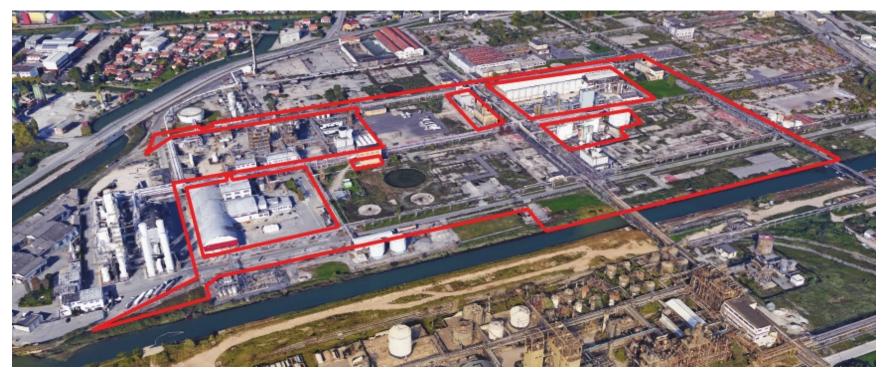

# DENOMINATION OF THE AREAS

AREA 7A - OLD PETROCHEMICAL AREA 7B - OLD PETROCHEMICAL AREA 7C - OLD PETROCHEMICAL AREA 7D - OLD PETROCHEMICAL AREA 8.2 - PSO/2 AREA 8.4 - PORTION CTE - DEMI WATER AREA 8.5 - PORTION AS AREA 11 - FORMER MT2 - PRODUCTION OF METHACRYLATE SLABS FORMER VEDRIL AREA 18 - DIRECTION AREA 19 - FORMER CAPROLACTAM - PA2 AREA 21 - FORMER COMPOUND AREA 22 - PORTION AI - WAREHOUSE 5

The numbering and denomination proposed by Syndial was used to identify the individual areas (that is the same reported in the documents and materials sent to the competent bodies to obtain environmental authorizations).

#### DIMENSION OF THE AREAS