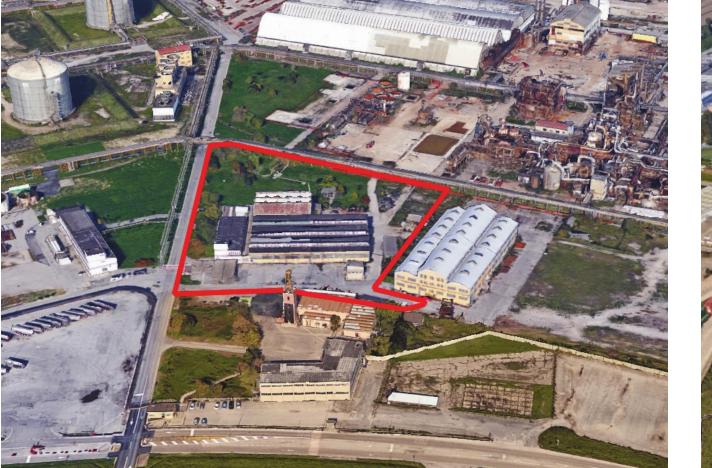

# DENOMINATION OF THE AREAS

AREA 7A - OLD PETROCHEMICAL AREA 7B - OLD PETROCHEMICAL AREA 7C - OLD PETROCHEMICAL AREA 7D - OLD PETROCHEMICAL AREA 8.2 - PSO/2 AREA 8.4 - PORTION CTE - DEMI WATER AREA 8.5 - PORTION AS AREA 11 - FORMER MT2 - PRODUCTION OF METHACRYLATE SLABS FORMER VEDRIL AREA 18 - DIRECTION AREA 19 - FORMER CAPROLACTAM - PA2 AREA 21 - FORMER COMPOUND AREA 22 - PORTION AI - WAREHOUSE 5

|                                                                          | area denomination             |                                                        | cadrastal surface<br>sqm | surface in full<br>property SYNDIAL | State property<br>segments of canal-bank<br>Lusore-Brentella | surface in full<br>property SYNDIAL | presence of<br>buildings |
|--------------------------------------------------------------------------|-------------------------------|--------------------------------------------------------|--------------------------|-------------------------------------|--------------------------------------------------------------|-------------------------------------|--------------------------|
| AREA 7A - OLD PETROCHEMICAL                                              | AREA 7A VECCHIO PETROLCHIMICO |                                                        | 39.466                   | 39.466                              |                                                              |                                     | sì                       |
| AREA 7B - OLD PETROCHEMICAL                                              | AREA 7B                       | VECCHIO PETROLCHIMICO                                  | 228.997                  | 221.128                             | 7.869                                                        |                                     | sì                       |
| AREA 7C - OLD PETROCHEMICAL                                              | AREA 7C                       | VECCHIO PETROLCHIMICO                                  | 105.242                  | 97.292                              | 7.950                                                        |                                     | no                       |
| AREA 7D - OLD PETROCHEMICAL                                              | AREA 7D                       | VECCHIO PETROLCHIMICO                                  | 9.571                    | 9.183                               | 388                                                          |                                     | no                       |
| AREA 8.2 - PSO/2                                                         | AREA 8.2                      | PSO/2                                                  | 22.178                   | 21.848                              |                                                              | 330                                 | sì                       |
| AREA 8.4 - PORTION CTE - DEMI WATER                                      | AREA 8.4                      | PORZIONE CTE - ACQUA DEMI                              | 13.573                   | 13.173                              |                                                              | 400                                 | no                       |
| AREA 8.5 - PORTION AS                                                    | AREA 8.5                      | PORZIONE AS                                            | 18.050                   | 18.050                              |                                                              |                                     | sì                       |
| AREA 11 - FORMER MT2 - PRODUCTION OF METHACRYLATE<br>SLABS FORMER VEDRIL | AREA 11                       | EX MT2 – PRODUZIONE LASTRE IN<br>METACRILATO EX VEDRIL | 64.595                   | 53.787                              | 10.808                                                       |                                     | no                       |
| AREA 18 - DIRECTION                                                      | AREA 18                       | DIREZIONE                                              | 5.789                    | 5.092                               |                                                              | 697                                 | sì                       |
| AREA 19 - FORMER CAPROLACTAM - PA2                                       | AREA 19                       | EX CAPROLATTAME – PA2                                  | 59.866                   | 51.364                              | 7.810                                                        | 692                                 | no                       |
| AREA 21 - FORMER COMPOUND                                                | AREA 21                       | EX COMPOUND                                            | 43.842                   | 35.851                              |                                                              | 7.991                               | sì                       |
| AREA 22 - PORTION AI - WAREHOUSE 5                                       | AREA 22                       | PORZIONE AI – MAGAZZINO 5                              | 23.580                   | 23.359                              |                                                              | 221                                 | sì                       |
|                                                                          | TOTALE                        |                                                        | 634.749                  | 589.593                             | 34.825                                                       | 10.331                              |                          |